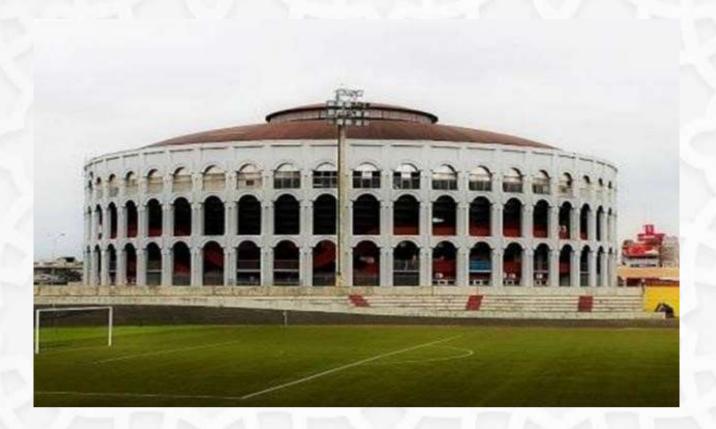

#### THE TREICHVILLE SPORTS PALACE

The construction of the Palais des Sports de Treichville dates back to 1978 in Côte d'Ivoire. It is a covered room with an area of 4,500 m² of exhibition space.

#### **HOW TO ACCESS IT**

The Palais des Sports Treichville is located in the Abidjan town of Treichville next to the sports park.