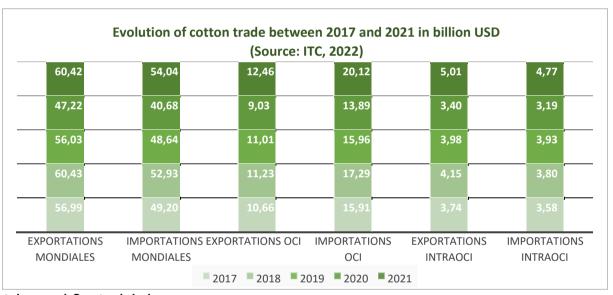

However, the issues of cotton subsidies provided by some countries are likely to lower the price of the fiber on the international market and drastically reduce the revenues related to these exports.

The world cotton trade volume amounts to 114.5 billion USD in 2021 against 106.2 billion USD in 2017, i.e. an increase by 7.8% due to the fluctuation of its prices on the world market. The OIC Member States have totaled a cotton trade volume of about 32.6 billion USD in 2021 against 26.6 billion USD in 2017, i.e. an increase by 22.6% during this period. More than a quarter of the world cotton trade comes from OIC countries between 2017 and 2021, particularly from African

countries and Central Asia.

On the other hand, intra-OIC cotton trade reached 9.8 billion USD in 2021 against 7.3 billion USD in 2017, i.e. an increase by 33.5% during the last four years thanks to the increase in trade of African and Asian countries. Between 2017 and 2021, the share of intra-OIC cotton trade is around 30%.

In fact, the main exporters of cotton in 2021 to the OIC Area are: Pakistan, Uzbekistan, Turkey, Benin, Turkmenistan, Azerbaijan, Côte d'Ivoire, Egypt, Tajikistan and Indonesia, which have totaled more than 87% of the world exports of Member States, i.e. a value of 4.4 billion USD. As for the importers of the OIC countries, we can mention: Turkey, Bangladesh, Pakistan, Tunisia, Iran, Morocco, Egypt, Indonesia, United Arab Emirates and Malaysia for the need of their textile industries and manufactures. This top-ten recorded a value of 4.6 billion USD in 2021 or 97% of the world imports of the OIC Member States.

The main products traded are cotton at 67% and processed textile products at 33% in 2021.

Considering the low level of cotton processing in OIC countries, the organization of this Trade Fair and Forum on the sector will help boost intra-OIC trade.